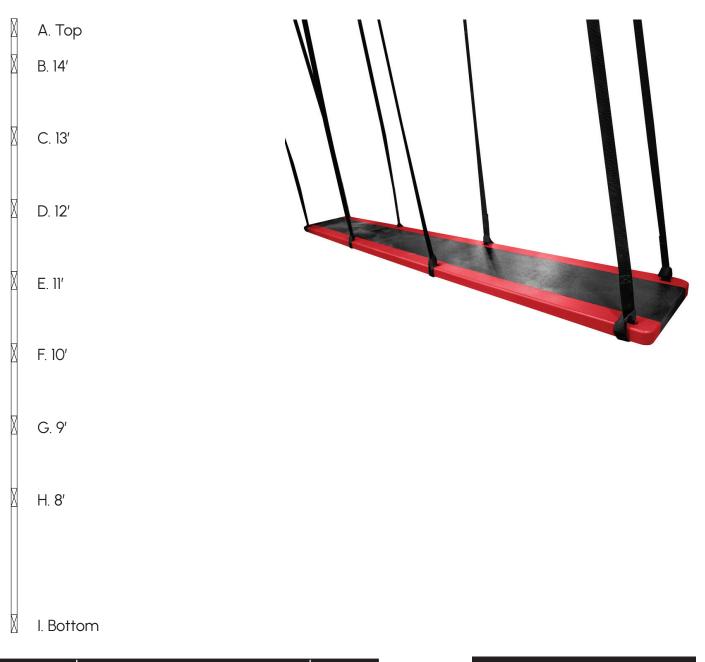

#### Step 1:

Locate the **Bottom** of the strap (I) and insert it through the hole on the Floating Plank.

### Step 2:

Thread the **Top** loop of the strap (A) completely through the Bottom loop. When tightened, this should form a knot at the base of the Floating Plank.

## Step 3:

Hang the strap's end over your cross pipe and use a **Quick Link** to join the loops together.

For 10 ft rigs, we recommend using Loops E and F.