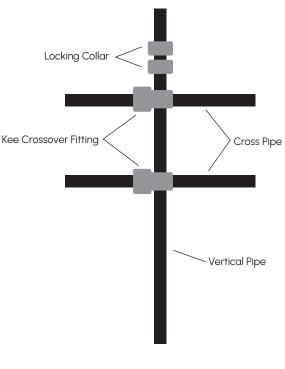

#### **Required Parts:**

- □ (2) Cross Pipes
- □ (1) Vertical Pipe
- □ (2) Kee Crossover Fittings
- □ (2) Locking Collars

#### Step 1:

Secure a vertical pipe between two cross pipes using Kee Crossover Fittings.

#### Step 2:

Install two Locking Collars above the highest cross pipe to prevent the vertical pipe from slipping.

#### Step 3:

Slightly loosen the Kee Crossover Fittings on the vertical pipe side, so that the vertical pipe spins freely.

#### Step 4:

Double check that the Locking Collars at the top are secured and prevent the now loosened pipe from falling through.

Front View